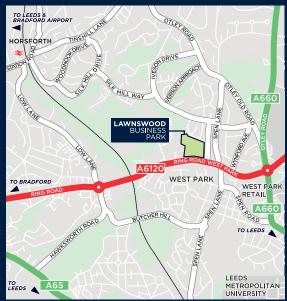

# A LOCATION THAT COMBINES SUPERB TRAVEL COMMUNICATIONS, AN EXCELLENT CAR PARKING RATIO AND A HOST OF SUPPORT SERVICES TO HELP YOU CREATE AND ENJOY THE BEST ENVIRONMENT FOR YOUR ORGANISATION

Only a short distance from Lawnswood Business Park in nearby Horsforth, West Park and Headingley are a variety of amenities including cafés, pubs, wine bars, restaurants and shops, as well as many banks, building societies and a cinema. For those who enjoy sports and keeping fit, there is Velocity Health and Fitness at the nearby Village Urban Resort, with conference facilities at Weetwood Hall at Lawnswood roundabout.

## COMMUNICATIONS

#### ROAD

- Directly fronting the Leeds Outer Ring Road (A6120)
- 5 miles from Leeds City Centre
- Close to the A660 and A65 northern arterial routes
- Well connected to the region's motorway network
- Frequent bus routes between the Park and City Centre