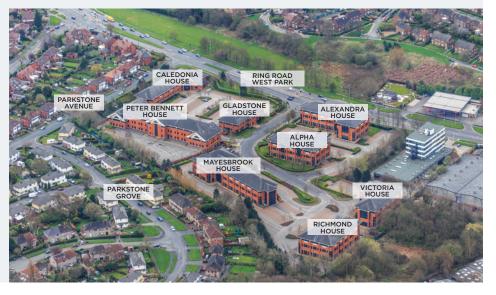

### SITE PLAN

- Bicycle storage
- · 24 Hour Security
- · Excellent car parking ratio
- All vacant buildings have an EPC rating of C. Certificates are available on request.

O ALPHA HOUSE

MAYESBROOK HOUSE

VICTORIA HOUSE

O GLADSTONE HOUSE