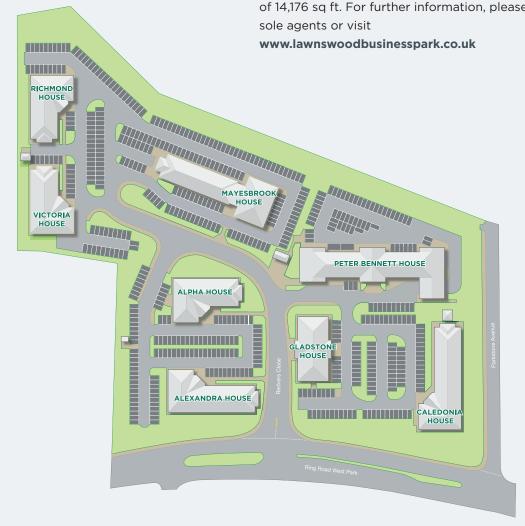

### SITE PLAN

## **AVAILABILITY**

Sizes range from 1,300 sq ft suites to a self-contained building of 14,176 sq ft. For further information, please contact the joint sole agents or visit

www.lawnswoodbusinesspark.co.uk