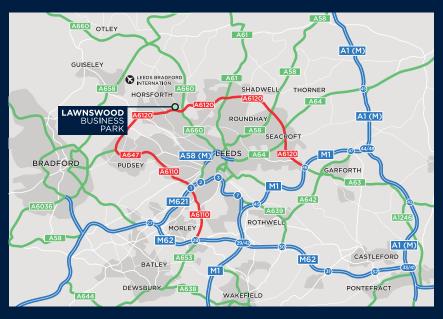

## COMMUNICATIONS

#### ROAD

- Directly fronting the Leeds Outer Ring Road (A6120)
- 5 miles from Leeds City Centre
- Close to the A660 and A65 northern arterial routes
- Well connected to the region's motorway network
- Frequent bus routes between the Park and City Centre

#### RAIL

- 11 minutes from Horsforth to Leeds City Centre
- 6 trains per hour on-peak to City Centre

#### AIR

- 10 minutes by road to Leeds/ Bradford International Airport
- Direct flights to over
  70 international destinations
- Daily domestic flights